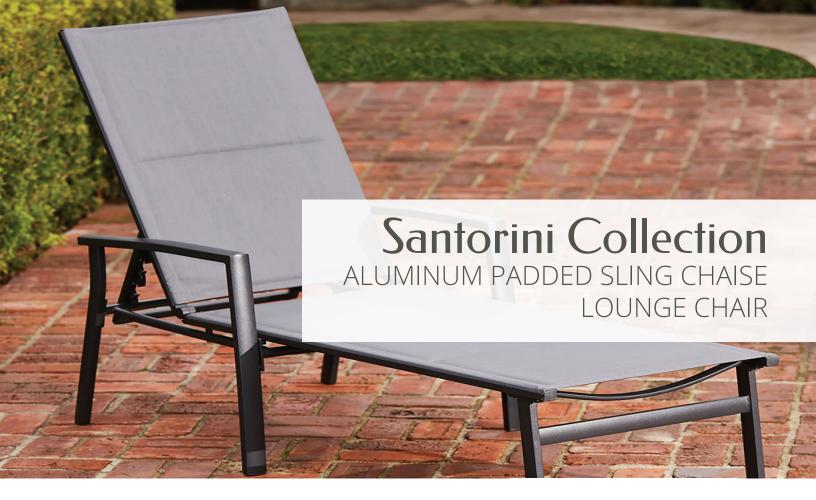

Ensure guest relaxation with the padded sling chaise from Cape Soleil's Santorini Collection. Sleek and durable, this chaise is crafted with plush padding and premium, all-weather materials that are UV, water and rust resistant. Designed with cool gray tones, this chaise will seamlessly blend into any style of décor. It features a four-way adjustable backrest for customizable comfort and requires minimal effort to clean and maintain.

## **Features**

- o Padded chaise lounge chair
- Adjustable backrest
- Resistant to outdoor elements
- Folds flat for compact storage
- Durable PVC sling fabric
- Easy to clean and maintain
- 1-year limited warranty