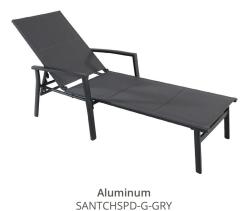

Ensure guest relaxation with the padded sling chaise from Cape Soleil's Santorini Collection. Sleek and durable, this chaise is crafted with plush padding and premium, all-weather materials that are UV, water and rust resistant. Designed with cool gray tones, this chaise will seamlessly blend into any style of décor. It features a four-way adjustable backrest for customizable comfort and requires minimal effort to clean and maintain.

## **Features**

- o Padded chaise lounge chair
- Adjustable backrest
- Resistant to outdoor elements
- Folds flat for compact storage
- Durable PVC sling fabric
- Easy to clean and maintain
- 1-year limited warranty